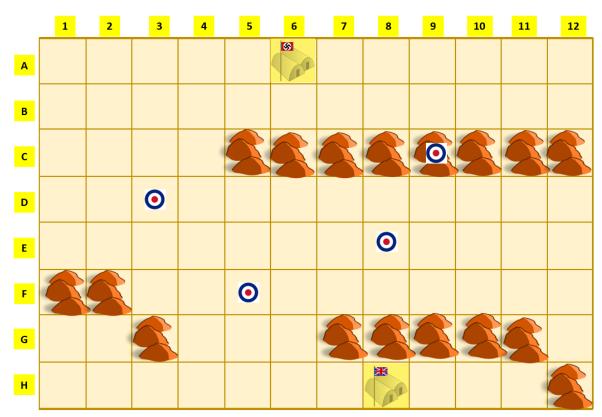

## **ROMMEL SCENARIO**

#### Set Up:

The 21<sup>st</sup> Panzer Division [less 1 x Pz II, 2 x Pz III and 3 Pz Grenadiers] deploys in Line A between A1 and A6. The 361<sup>st</sup> Schutzen Regiment deploys in line A between A 7 and A12..

The 7<sup>th</sup> Armoured Support Group and the supporting artillery deploy anywhere from line C to Line H. The 7th Armoured Brigade deploys anywhere from Line D to Line H. The Allies deploy all of their units first and then the Axis deploy theirs. No units are concealed.

## **Reinforcements:**

The remaining units of the 21<sup>st</sup> Panzer arrive in the marker phase of turn 3 and deploy in Line A between A1 and A6.

The 22<sup>nd</sup> Armoured Brigade arrives in the marker phase of turn 4 and deploys anywhere in line H. The 15<sup>th</sup> Panzer Division arrives in the marker phase of turn 7 in column 12 A-D.

The Allied 4<sup>th</sup> Armoured Brigade arrives in the marker phase of turn 8 in column 12 E-H.